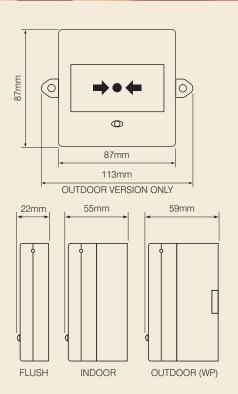

- PROVEN DESIGN APPROVED AND CERTIFIED TO EN54-11
- SECURE & CONVENIENT CLIP FIT COVER
- USE OF GLASS OR PLASTIC RESETTABLE ELEMENT WITHOUT MODIFICATION
- SUPERIOR LED ALARM INDICATION
- BACK BOX
- WP VERSION SUITABLE FOR OUTDOOR USE

## Specification

| Voltage      | 9 - 30Vdc                                 |
|--------------|-------------------------------------------|
| Resistors    | 470 / 680                                 |
| Element Type | Glass / Plastic (resettable)              |
| Temperature  | - 10°C to + 55°C<br>- 25°C to + 70°C (WP) |
| Protection   | IP24D IP66 (WP)                           |
| Construction | ABS                                       |
| Weight       | 0.19Kg 0.22Kg (WP)                        |
| Colours      | Red*                                      |
|              |                                           |