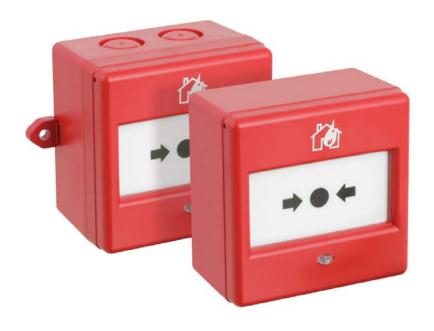

## UNIVERSAL CALL POINT

The CX Universal Call Point combines a number of features into one package, simplifying selection and reducing stock variants. Designed to provide the facilities most frequently used, the Universal is the easy answer for the majority of conventional installations.

- PROVEN DESIGN APPROVED AND CERTIFIED TO EN54-11
- SECURE & CONVENIENT CLIP FIT COVER
- USE OF GLASS OR PLASTIC RESETTABLE ELEMENT WITHOUT MODIFICATION
- SUPERIOR LED ALARM INDICATION
- BACK BOX
- WP VERSION SUITABLE FOR OUTDOOR USE